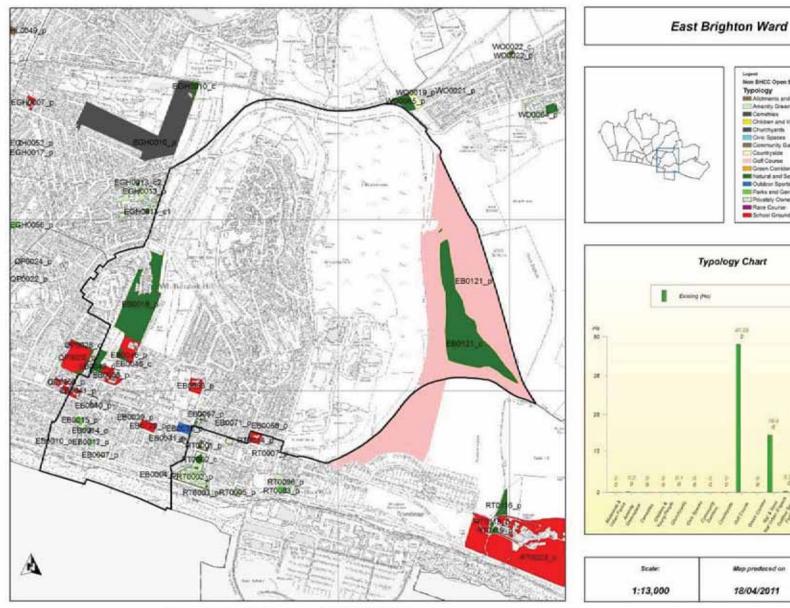

APPENDIX 5: MAPS SHOWING PROVISION AND QUANTITY OF NON BHCC OPEN SPACE BY WARD<sup>1</sup>

(to be printed at A3)

<sup>&</sup>lt;sup>1</sup> Note the following maps show the provision of Non BHCC maps that were included within the audit in this study. Maps are shown by ward. Each site is labelled with a unique reference number which corresponds with the GIS data and the references provided in the audit summary in appendix 6. Each map also has a graph which shows the existing quantity of each typology within the ward. The red 'requirements' bar is not shown as it is not applicable to private sites in this analysis.