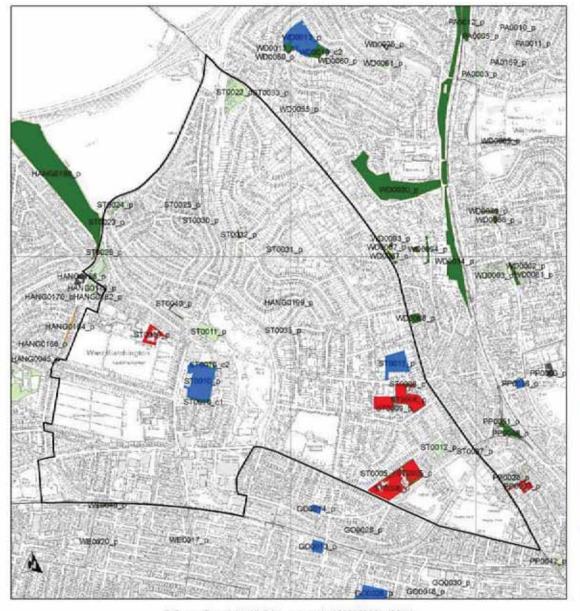

# North Portslade Ward

The information in this chart differs to Appendix 3e&b as it refers to Non BHCC space only

| Scale:   | Map produced on | 11411                          |
|----------|-----------------|--------------------------------|
| 1:17,000 | 11/04/2011      | Brighton A Hove<br>Gly Granell |