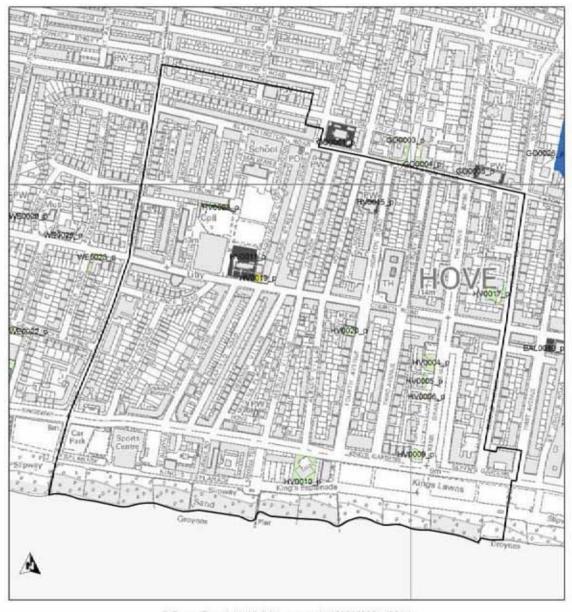

APPENDIX 5: MAPS SHOWING PROVISION AND QUANTITY OF NON BHCC OPEN SPACE BY WARD<sup>1</sup>

(to be printed at A3)

<sup>&</sup>lt;sup>1</sup> Note the following maps show the provision of Non BHCC maps that were included within the audit in this study. Maps are shown by ward. Each site is labelled with a unique reference number which corresponds with the GIS data and the references provided in the audit summary in appendix 6. Each map also has a graph which shows the existing quantity of each typology within the ward. The red 'requirements' bar is not shown as it is not applicable to private sites in this analysis.