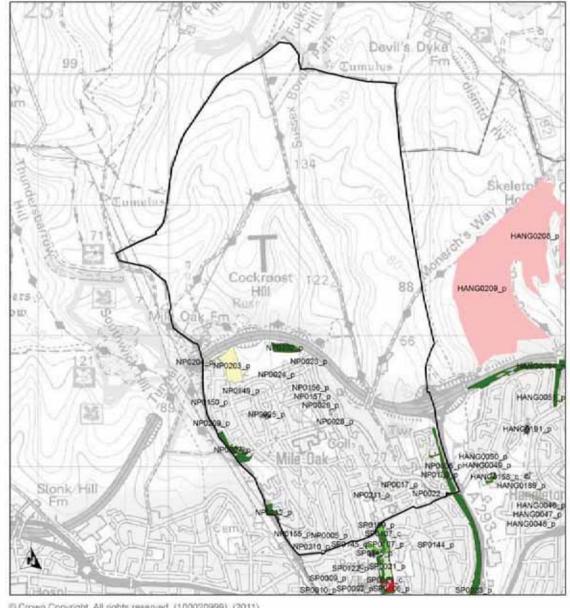

# North Portslade Ward

The information in this chart differs to Appendix 3e&b as it refers to Non BHCC space only

| Scale:   | Map produced on | 11411                          |
|----------|-----------------|--------------------------------|
| 1:17,000 | 11/04/2011      | Brighton A Hove<br>Gly Granell |

© Crown Copyright, All rights reserved. (100020999). (2011)