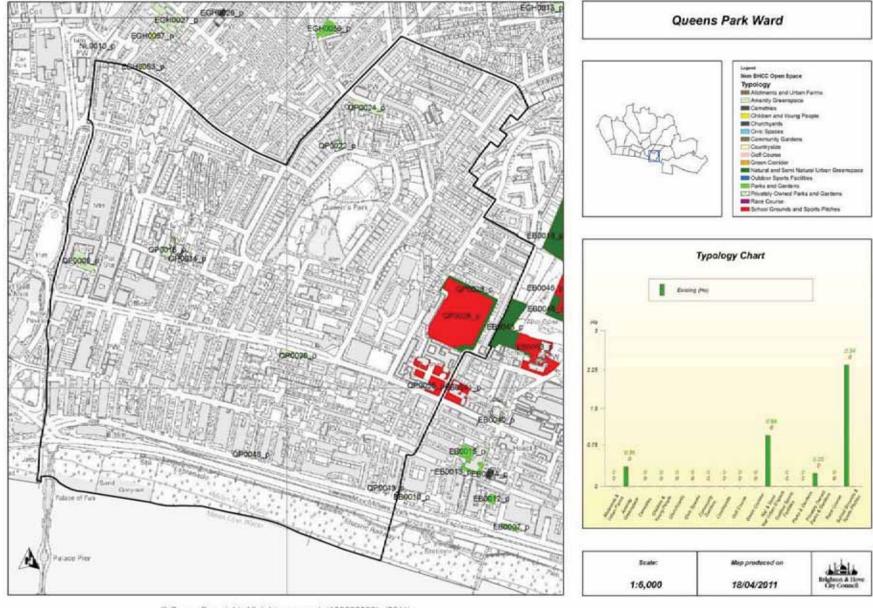

APPENDIX 5: MAPS SHOWING PROVISION AND QUANTITY OF NON BHCC OPEN SPACE BY WARD<sup>1</sup>

(to be printed at A3)

<sup>&</sup>lt;sup>1</sup> Note the following maps show the provision of Non BHCC maps that were included within the audit in this study. Maps are shown by ward. Each site is labelled with a unique reference number which corresponds with the GIS data and the references provided in the audit summary in appendix 6. Each map also has a graph which shows the existing quantity of each typology within the ward. The red 'requirements' bar is not shown as it is not applicable to private sites in this analysis.