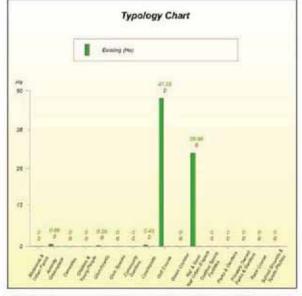

APPENDIX 5: MAPS SHOWING PROVISION AND QUANTITY OF NON BHCC OPEN SPACE BY WARD<sup>1</sup>

(to be printed at A3)

<sup>&</sup>lt;sup>1</sup> Note the following maps show the provision of Non BHCC maps that were included within the audit in this study. Maps are shown by ward. Each site is labelled with a unique reference number which corresponds with the GIS data and the references provided in the audit summary in appendix 6. Each map also has a graph which shows the existing quantity of each typology within the ward. The red 'requirements' bar is not shown as it is not applicable to private sites in this analysis.