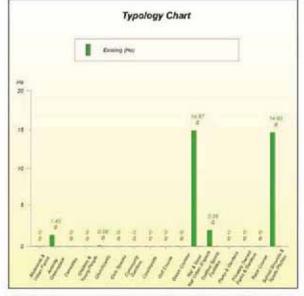

APPENDIX 5: MAPS SHOWING PROVISION AND QUANTITY OF NON BHCC OPEN SPACE BY WARD<sup>1</sup>

(to be printed at A3)

<sup>&</sup>lt;sup>1</sup> Note the following maps show the provision of Non BHCC maps that were included within the audit in this study. Maps are shown by ward. Each site is labelled with a unique reference number which corresponds with the GIS data and the references provided in the audit summary in appendix 6. Each map also has a graph which shows the existing quantity of each typology within the ward. The red 'requirements' bar is not shown as it is not applicable to private sites in this analysis.