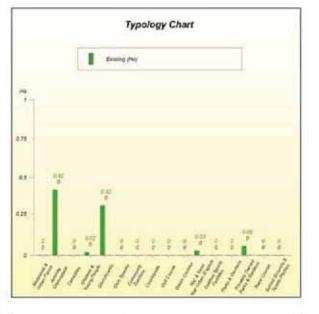

APPENDIX 5: MAPS SHOWING PROVISION AND QUANTITY OF NON BHCC OPEN SPACE BY WARD<sup>1</sup>

(to be printed at A3)

<sup>&</sup>lt;sup>1</sup> Note the following maps show the provision of Non BHCC maps that were included within the audit in this study. Maps are shown by ward. Each site is labelled with a unique reference number which corresponds with the GIS data and the references provided in the audit summary in appendix 6. Each map also has a graph which shows the existing quantity of each typology within the ward. The red 'requirements' bar is not shown as it is not applicable to private sites in this analysis.