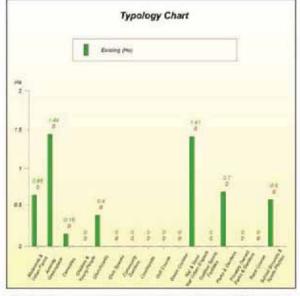

### Moulsecoomb and Bevendean Ward

The information in this chart differs to Appendix 3e&b as it refers to Non BHCC space only

|   | Scale:   | Map produced on | 41414                          |
|---|----------|-----------------|--------------------------------|
|   | 1:15,000 | 11/04/2011      | Brighton & Hove<br>Gry Council |
| _ |          |                 | _                              |