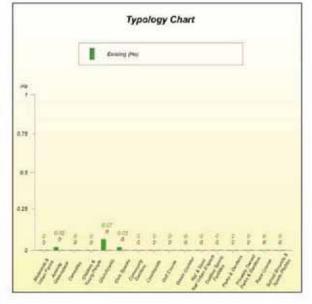

APPENDIX 5: MAPS SHOWING PROVISION AND QUANTITY OF NON BHCC OPEN SPACE BY WARD<sup>1</sup>

(to be printed at A3)

<sup>&</sup>lt;sup>1</sup> Note the following maps show the provision of Non BHCC maps that were included within the audit in this study. Maps are shown by ward. Each site is labelled with a unique reference number which corresponds with the GIS data and the references provided in the audit summary in appendix 6. Each map also has a graph which shows the existing quantity of each typology within the ward. The red 'requirements' bar is not shown as it is not applicable to private sites in this analysis.