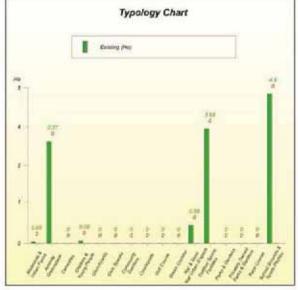

APPENDIX 5: MAPS SHOWING PROVISION AND QUANTITY OF NON BHCC OPEN SPACE BY WARD<sup>1</sup>

(to be printed at A3)

<sup>&</sup>lt;sup>1</sup> Note the following maps show the provision of Non BHCC maps that were included within the audit in this study. Maps are shown by ward. Each site is labelled with a unique reference number which corresponds with the GIS data and the references provided in the audit summary in appendix 6. Each map also has a graph which shows the existing quantity of each typology within the ward. The red 'requirements' bar is not shown as it is not applicable to private sites in this analysis.