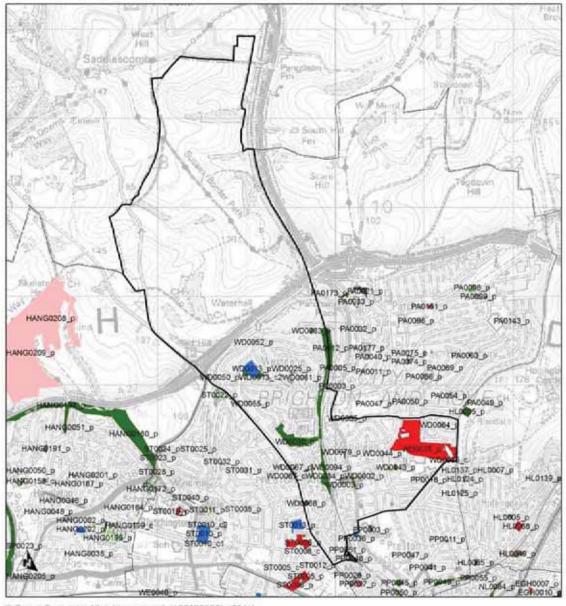

APPENDIX 5: MAPS SHOWING PROVISION AND QUANTITY OF NON BHCC OPEN SPACE BY WARD<sup>1</sup>

(to be printed at A3)

<sup>&</sup>lt;sup>1</sup> Note the following maps show the provision of Non BHCC maps that were included within the audit in this study. Maps are shown by ward. Each site is labelled with a unique reference number which corresponds with the GIS data and the references provided in the audit summary in appendix 6. Each map also has a graph which shows the existing quantity of each typology within the ward. The red 'requirements' bar is not shown as it is not applicable to private sites in this analysis.