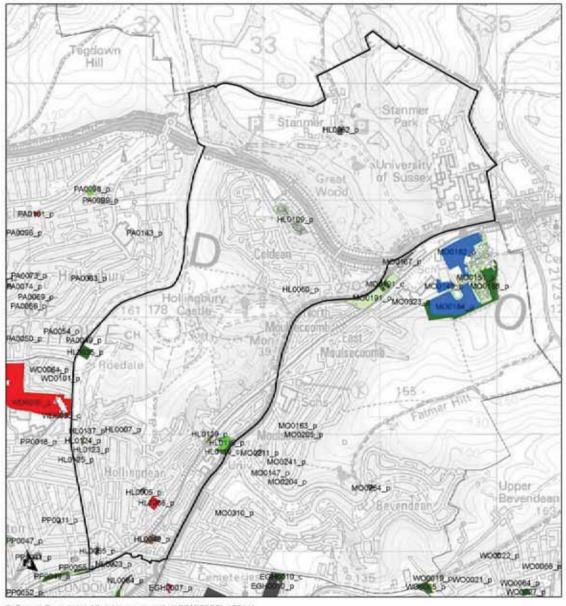

### Hollingbury and Stanmer Ward

The information in this chart differs to Appendix 3e&b as it refers to Non BHCC space only

| Map predeced on | Ald L                         |
|-----------------|-------------------------------|
| 11/04/2011      | Brighma A Hove<br>Gry Council |
|                 |                               |

© Crown Copyright. All rights reserved. (100020999). (2011)