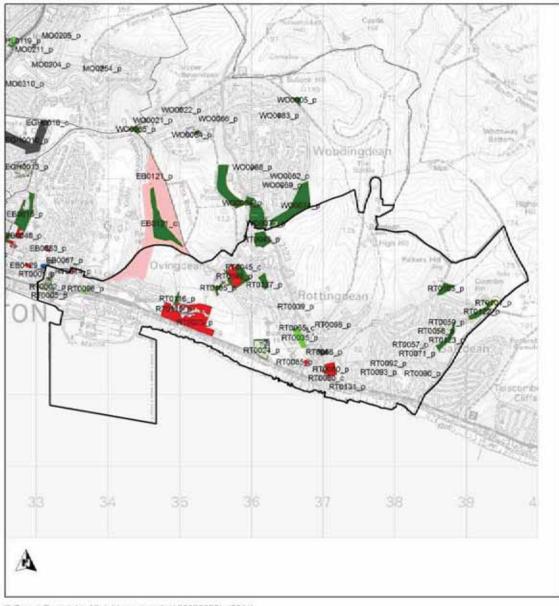

# Rottingdean Coastal Ward

The information in this chart differs to Appendix 3e&b as it refers to Non BHCC space only

| top produced on |                                |
|-----------------|--------------------------------|
| 1/04/2011       | Brighton A Hove<br>Gry Council |
| 1               | 11/04/2011                     |

© Crown Copyright, All rights reserved. (100020999). (2011)