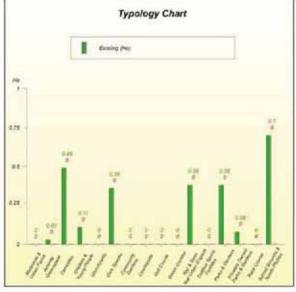

# Rottingdean Coastal Ward

The information in this chart differs to Appendix 3e&b as it refers to Non BHCC space only

| top produced on |                                |
|-----------------|--------------------------------|
| 1/04/2011       | Brighton A Hove<br>Gry Council |
| 1               | 11/04/2011                     |