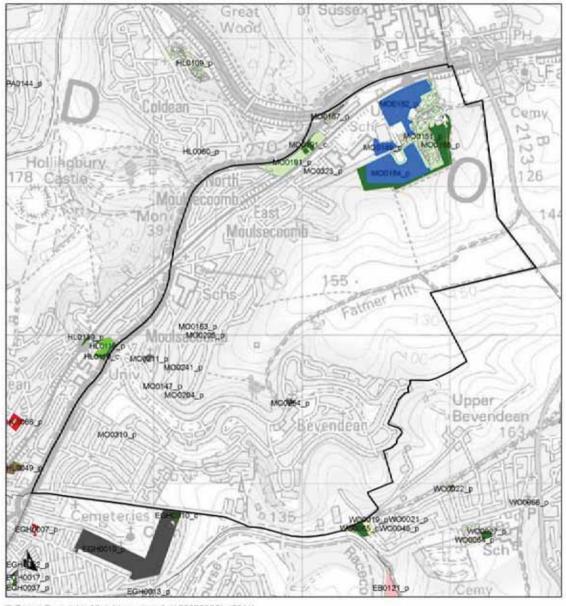

### Moulsecoomb and Bevendean Ward

The information in this chart differs to Appendix 3e&b as it refers to Non BHCC space only

|   | Scale:   | Map produced on | 41414                          |
|---|----------|-----------------|--------------------------------|
|   | 1:15,000 | 11/04/2011      | Brighton & Hove<br>Gry Council |
| _ |          |                 | _                              |