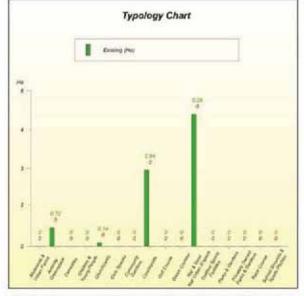

### Moulsecoomb and Bevendean Ward

The information in this chart differs to Appendix 3e&b as it refers to Non BHCC space only

|   | Scale:   | Map produced on | 41414                          |
|---|----------|-----------------|--------------------------------|
|   | 1:15,000 | 11/04/2011      | Brighton & Hove<br>Gry Council |
| _ |          |                 | _                              |

© Crown Copyright, All rights reserved. (100020999). (2011)