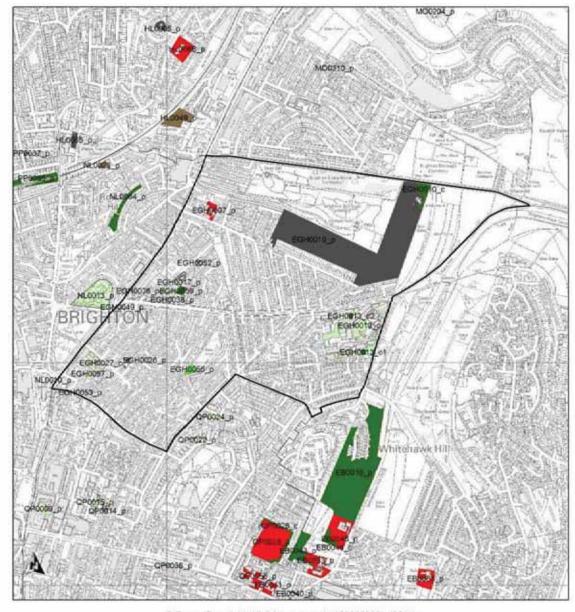

APPENDIX 5: MAPS SHOWING PROVISION AND QUANTITY OF NON BHCC OPEN SPACE BY WARD<sup>1</sup>

(to be printed at A3)

<sup>&</sup>lt;sup>1</sup> Note the following maps show the provision of Non BHCC maps that were included within the audit in this study. Maps are shown by ward. Each site is labelled with a unique reference number which corresponds with the GIS data and the references provided in the audit summary in appendix 6. Each map also has a graph which shows the existing quantity of each typology within the ward. The red 'requirements' bar is not shown as it is not applicable to private sites in this analysis.