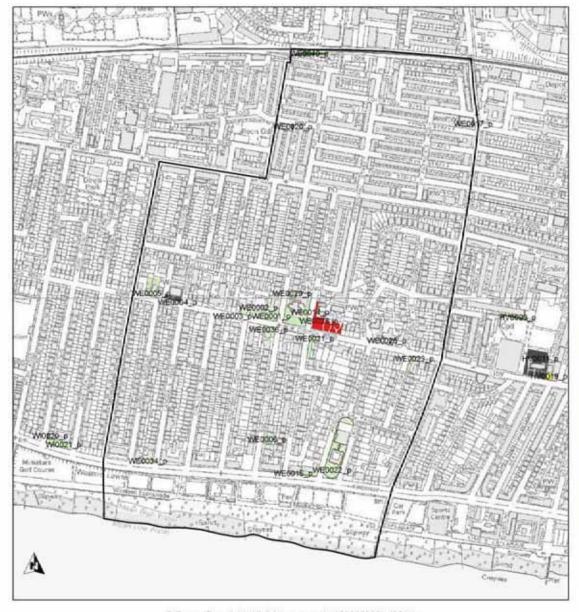

APPENDIX 5: MAPS SHOWING PROVISION AND QUANTITY OF NON BHCC OPEN SPACE BY WARD<sup>1</sup>

(to be printed at A3)

<sup>&</sup>lt;sup>1</sup> Note the following maps show the provision of Non BHCC maps that were included within the audit in this study. Maps are shown by ward. Each site is labelled with a unique reference number which corresponds with the GIS data and the references provided in the audit summary in appendix 6. Each map also has a graph which shows the existing quantity of each typology within the ward. The red 'requirements' bar is not shown as it is not applicable to private sites in this analysis.