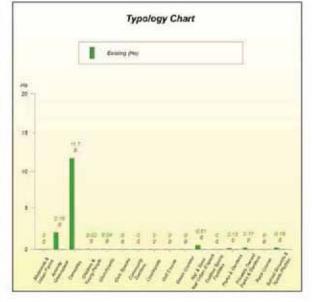

APPENDIX 5: MAPS SHOWING PROVISION AND QUANTITY OF NON BHCC OPEN SPACE BY WARD<sup>1</sup>

(to be printed at A3)

<sup>&</sup>lt;sup>1</sup> Note the following maps show the provision of Non BHCC maps that were included within the audit in this study. Maps are shown by ward. Each site is labelled with a unique reference number which corresponds with the GIS data and the references provided in the audit summary in appendix 6. Each map also has a graph which shows the existing quantity of each typology within the ward. The red 'requirements' bar is not shown as it is not applicable to private sites in this analysis.