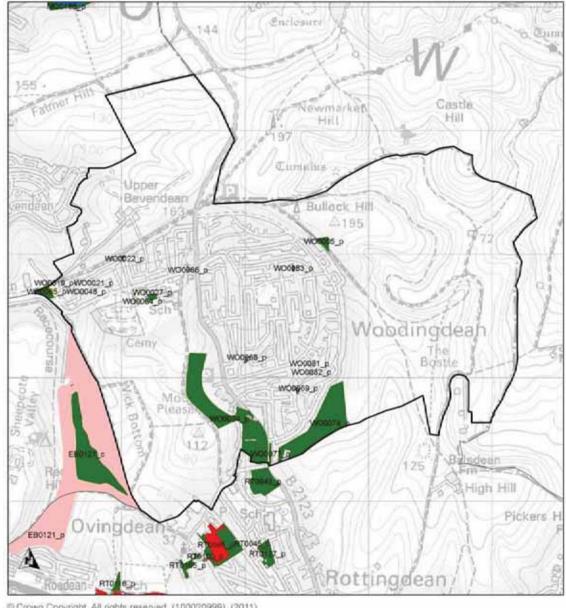

# Woodingdean Ward

The information in this chart differs to Appendix 3e&b as it refers to Non BHCC space only

| Scale:   | Map produced on | 41414                          |
|----------|-----------------|--------------------------------|
| 1:18,000 | 11/04/2011      | Brighton A Hove<br>Gry Gouncil |

© Crown Copyright, All rights reserved. (100020999). (2011)