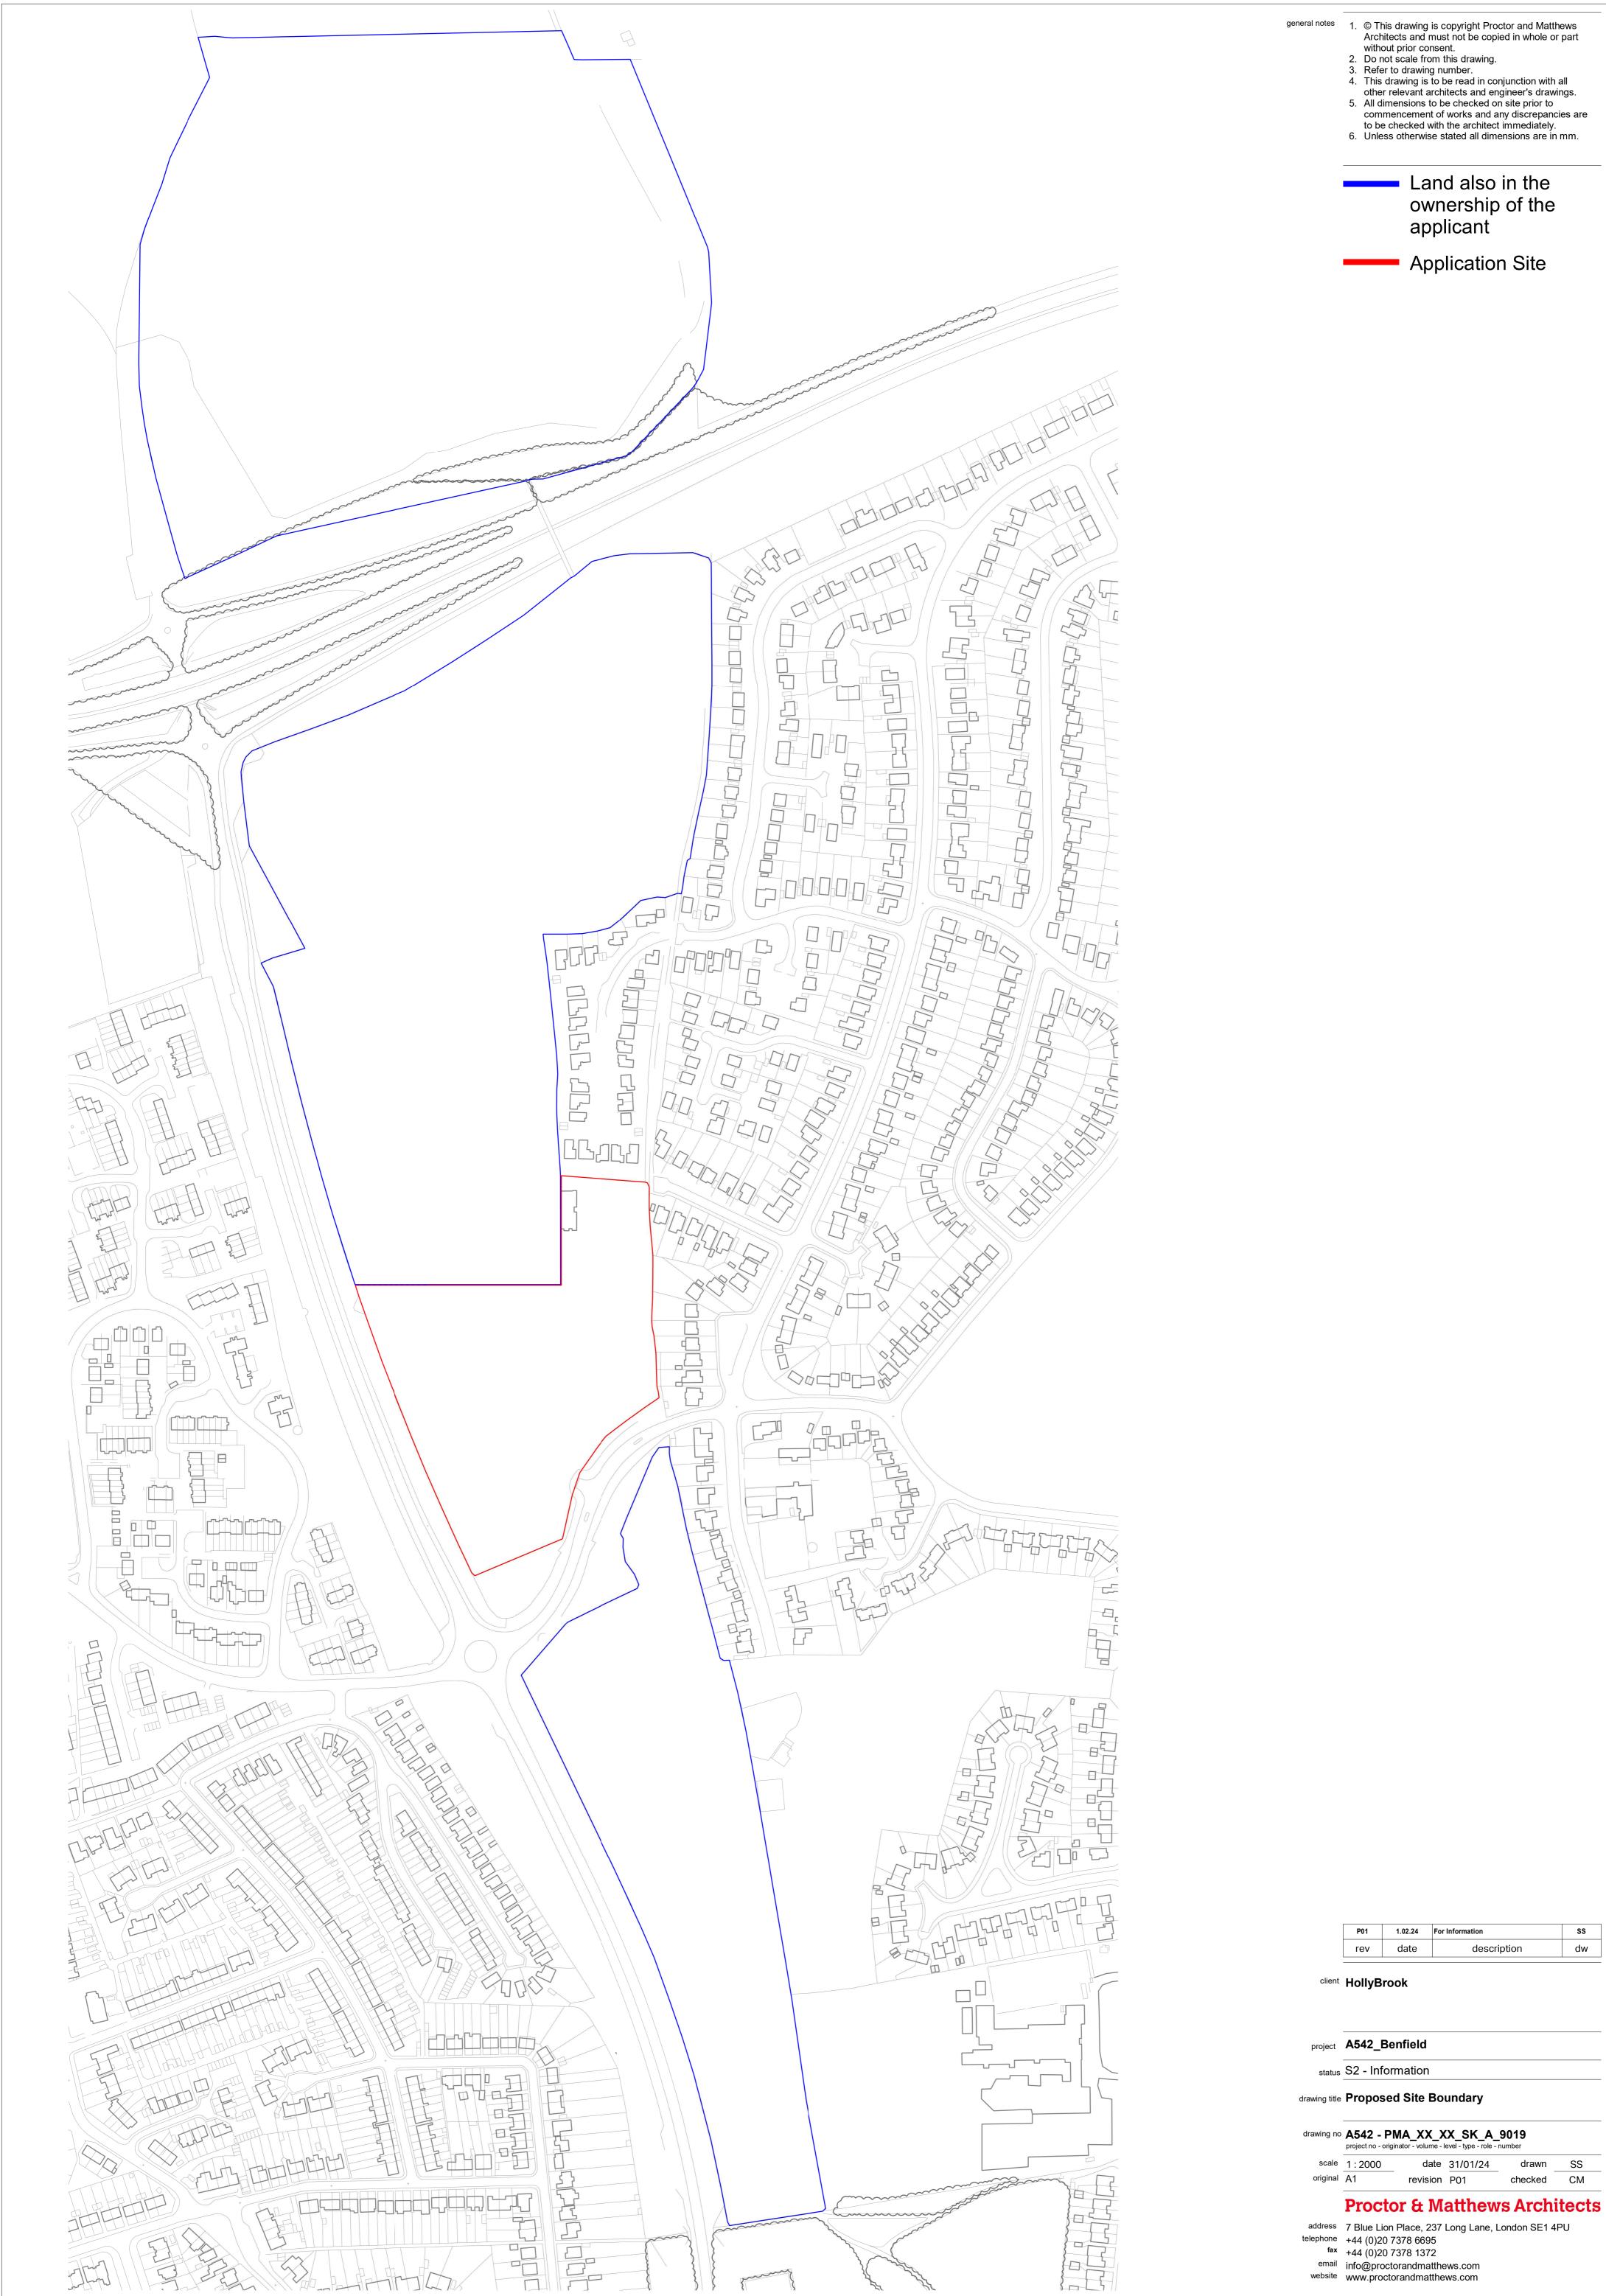

|                       | P01                                | 1.02.24                                                                            | For Information |                 | SS   |
|-----------------------|------------------------------------|------------------------------------------------------------------------------------|-----------------|-----------------|------|
|                       | rev                                | date                                                                               | descri          | iption          | dw   |
| ient                  | HollyBr                            | ook                                                                                |                 |                 |      |
| ct                    | A542_Benfield                      |                                                                                    |                 |                 |      |
| atus                  | S2 - Information                   |                                                                                    |                 |                 |      |
| title                 | Proposed Site Boundary             |                                                                                    |                 |                 |      |
| no                    |                                    | 2 - PMA_XX_XX_SK_A_9019<br>no - originator - volume - level - type - role - number |                 |                 |      |
| ale                   | 1:2000                             | dat                                                                                | te 31/01/24     | drawn           | SS   |
| al                    | A1                                 | revisio                                                                            | on P01          | checked         | СМ   |
|                       | Proc                               | tor & I                                                                            | <b>Matthew</b>  | <b>s Arch</b> i | tect |
| ss<br>ne<br>ax<br>ail | +44 (0)20<br>+44 (0)20<br>info@pro | on Place, 23<br>) 7378 6695<br>) 7378 1372<br>ctorandmat                           | thews.com       | ∟ondon SE1 4    | PU   |