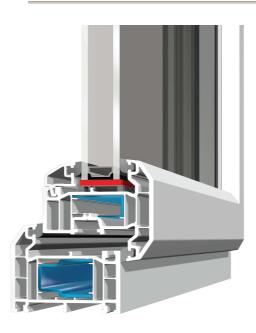

## Modern chamfered system

The C70 Gold chamfered system is a 5-chambered modern system, that's extruded using our lead-free PVCu Greenline compound. This system benefits from the cleaner lines of a modern chamfered suite of profiles for the design conscious.

## Kömmerling C70 GOLD specification:

- 70mm frame depth
- 5 chambered for better thermal performance
- Steel reinforced Profiles
- Slim sightlines with a lowline grey gasket
- Chamfered or ovolo glazing beads
- Wide range of colours 44 woodgrain and coloured finishes
- High security multi-point locking & shoot bolts
- Internal beading for enhanced security
- High impact, colourfast and lead-free PVCu profiles that are better for the environment